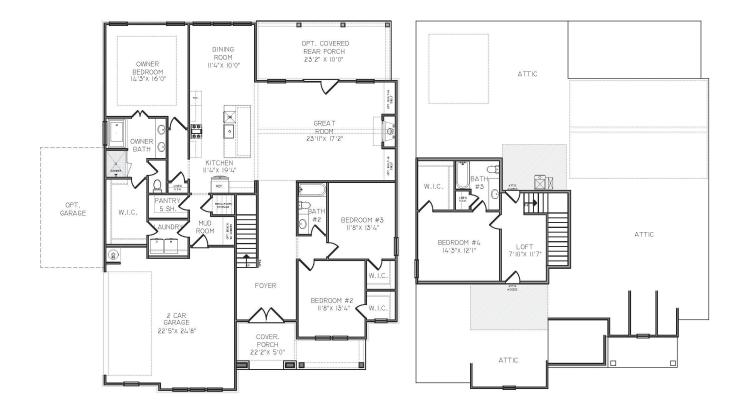

# HARRISON A

**1ST FLOOR** 

2ND FLOOR

Stefanie Bloom | 404.821.9807 | 8260 Wallace Wood Rd, Gainesville, GA 30506

678-578-6819 David Patterson Homes.com

62025 BHH Affliates, LLC. An independently operated subsidiary of HomeServices of America, Inc., a Berkshire Hathaway affliate, and a franchisee of BHH Affliates, LLC. Berkshire Hathaway HomeServices and the Berkshire Hathaway HomeServices anytob are registered service marks of Columbia Insurance Company, a Berkshire Hathaway Hitela. All information is believed to be accurate but is not warrande and subject or encres, creasived, canages, or withdrawat without prior notee. Equal Housing Opportunity, e 1 - 5, -19, -25